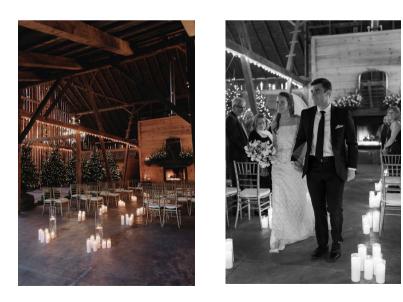

|
| October   | \$3000                 | \$8000                 | \$7162                   |

Off Season or Midweek weddings in our Pub (70 guests or less) have an event fee of \$1000.

Please note:

- Our weddings are designed to be full weekend experiences. To calculate the price, please add the event price and the lodging price together to get your weekend total.
- A \$4,000 deposit is due at the time of booking, in order to secure your event.
- Pricing is subject to change. Event fee has an added sales tax.
- Lodging price includes the full rental of the entire inn (sleeps 23) and the adjacent Stone House (sleeps 12).
- Off Season or Midweek weddings in our Pub (70 guests or less) have an event fee of \$1000.
- Please contact us for 2026 pricing



Example of a wedding in the pub



Example of a small off-season wedding